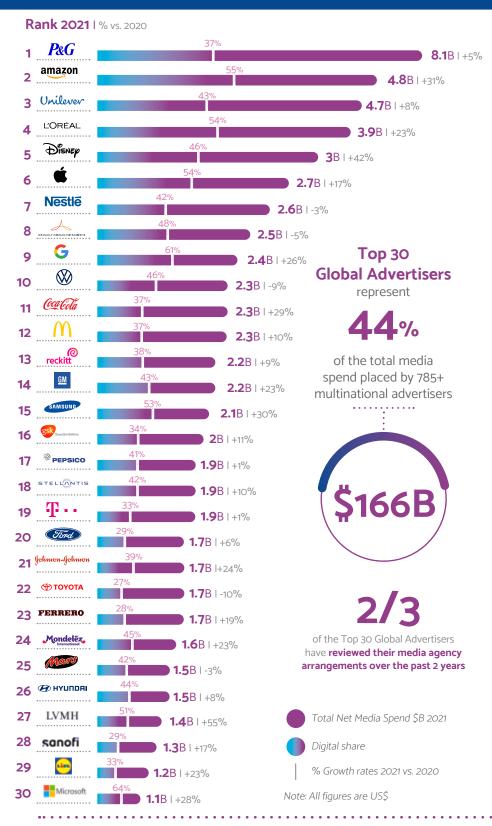

## **TOP 30 GLOBAL ADVERTISERS 2021**

Multinational advertisers all together =

42% of the local ..... of the total media COMvergence globally (hence national advertisers represent 58%)

Each of the Top 30 Int'l Marketers spent more than

1B in 2021

The share of digital

(out of the total media mix) varies between:

27% and 64%

Media spend increased on average by

+12.5% among the Top 30 Global Advertisers.

Retail, Technology & IT, Internet, Alcohol and Luxury

are the top 5 categories whose media investments have grown the most; a minimum +30% year on year.

By contrast, more than half of the **Automotive** advertisers have reduced their media investments (vs. 2020).