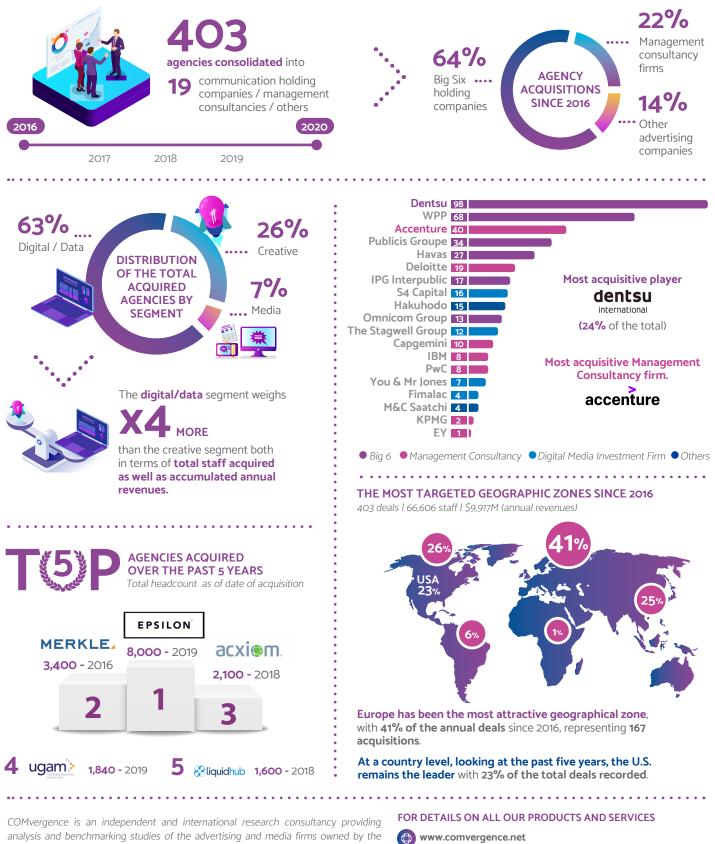

## MARCOM AGENCY ACQUISITIONS 2016-2020

analysis and benchmarking studies of the advertising and media firms owned by the global holding companies, leading independent agencies, and management & IT consulting firms. Using quantitative and qualitative measurement metrics, COMvergence provides high-quality reference data, guidance and support for MarCom professionals across all levels and titles. COMvergence partners include the American Association of Advertising Agencies (4A's), World Federation of Advertisers (WFA), Nielsen and Kantar, among others.